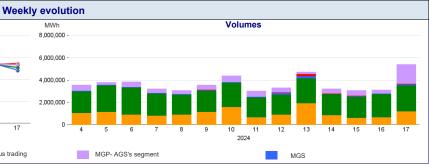

## Market for the trading of gas stored (MGS-GAS)

| Week                           | Storage                                                   | 17     | 16     |  |  |
|--------------------------------|-----------------------------------------------------------|--------|--------|--|--|
| Price. <sup>(1)</sup><br>€/MWh | Stogit                                                    | 32.09  | 33.64  |  |  |
|                                | Edison Stoccaggio                                         | -      | -      |  |  |
|                                | Total                                                     | 32.09  | 33.64  |  |  |
| Volumes.<br>MWh                | Stogit                                                    | 77,041 | 65,043 |  |  |
|                                | Edison Stoccaggio                                         | -      | -      |  |  |
| IVIVVII                        | Total                                                     | 77,041 | 65,043 |  |  |
| SRG Activity.<br>MWh           | Purchases                                                 | 5,995  | 11,415 |  |  |
|                                | Balancing <sup>(2)</sup><br>Other purposes <sup>(3)</sup> | 5,995  | 11,415 |  |  |
|                                | Sales                                                     | 8,576  | 12,814 |  |  |
|                                | Balancing (2)<br>Other purposes (3)                       | 8,576  | 12,814 |  |  |