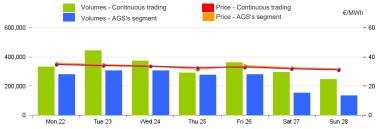

# **Gas Markets**

Week n° 17 from 22 to 28 April 2024

## **Spot Gas Market (MP-GAS)**

### Day-Ahead Gas Market (MGP-GAS)







#### Intra-Day Gas Market (MI-GAS)







## Market for the trading of gas stored (MGS-GAS)

| Week                           | Storage                                                   | 17     | 16     |  |  |
|--------------------------------|-----------------------------------------------------------|--------|--------|--|--|
| Price. <sup>(1)</sup><br>€/MWh | Stogit                                                    | 32.09  | 33.64  |  |  |
|                                | Edison Stoccaggio                                         | -      | -      |  |  |
|                                | Total                                                     | 32.09  | 33.64  |  |  |
| Volumes.<br>MWh                | Stogit                                                    | 77,041 | 65,043