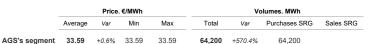

## Market for the trading of gas stored (MGS-GAS)

| Week                           | Storage                                                   | 17     | 16     |  |  |
|--------------------------------|-----------------------------------------------------------|--------|--------|--|--|
| Price. <sup>(1)</sup><br>€/MWh | Stogit                                                    | 32.09  | 33.64  |  |  |
|                                | Edison Stoccaggio                                         | -      | -      |  |  |
|                                | Total                                                     | 32.09  | 33.64  |  |  |
| Volumes.<br>MWh                | Stogit                                                    | 77,041 | 65,043 |  |  |
|                                | Edison Stoccaggio                                         | -      | -      |  |  |
| IVIVVII                        | Total                                                     | 77,041 | 65,043 |  |  |
| SRG Activity.<br>MWh           | Purchases                                                 | 5,995  | 11,415 |  |  |
|                                | Balancing <sup>(2)</sup><br>Other purposes <sup>(3)</sup> | 5,995  | 11,415 |  |  |
|                                | Sales                                                     | 8,576  | 12,814 |  |  |
|                                | Balancing (2)<br>Other purposes (3)                       | 8,576  | 12,814 |  |  |