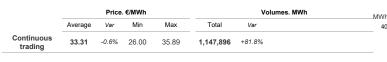

# **Gas Markets**

Week n° 17 from 22 to 28 April 2024

## **Spot Gas Market (MP-GAS)**

### Day-Ahead Gas Market (MGP-GAS)







#### Intra-Day Gas Market (MI-GAS)







## Market for the trading of gas stored (MGS-GAS)

| Week                           | Storage                                                   | 17     | 16     |  |  |
|--------------------------------|-----------------------------------------------------------|--------|--------|--|--|
| Price. <sup>(1)</sup><br>€/MWh | Stogit                                                    | 32.09  | 33.64  |  |  |
|                                | Edison Stoccaggio                                         | -      | -      |  |  |
|                                | Total                                                     | 32.09  | 33.64  |  |  |
| Volumes.<br>MWh                | Stogit                                                    | 77,041 | 65,043 |  |  |
|