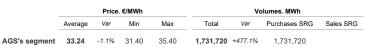

# **Gas Markets**

Week n° 17 from 22 to 28 April 2024

## **Spot Gas Market (MP-GAS)**

### Day-Ahead Gas Market (MGP-GAS)







#### Intra-Day Gas Market (MI-GAS)







## Market for the trading of gas stored (MGS-GAS)

| Week                           | Storage                                                   | 17     | 16     |  |  |
|--------------------------------|-----------------------------------------------------------|--------|--------|--|--|
| Price. <sup>(1)</sup><br>€/MWh | Stogit                                                    | 32.09  | 33.64  |  |  |
|                                | Edison Stoccaggio                                         | -      | -      |  |  |
|                                | Total                                                     | 32.09  | 33.64  |  |  |
| Volumes.<br>MWh                | Stogit                                                    | 77,041 | 65,0