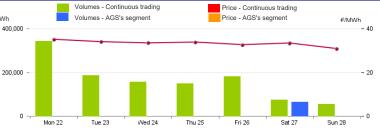

## Market for the trading of gas stored (MGS-GAS)

| Week                           | Storage                                                   | 17     | 16     |  |  |
|--------------------------------|-----------------------------------------------------------|--------|--------|--|--|
| Price. <sup>(1)</sup><br>€/MWh | Stogit                                                    | 32.09  | 33.64  |  |  |
|                                | Edison Stoccaggio                                         | -      | -      |  |  |
|                                | Total                                                     | 32.09  | 33.64  |  |  |
| Volumes.<br>MWh                | Stogit                                                    | 77,041 | 65,043 |  |  |
|                                | Edison Stoccaggio                                         | -      | -      |  |  |
| IVIVVII                        | Total                                                     | 77,041 | 65,043 |  |  |
| SRG Activity.<br>MWh           | Purchases                                                 | 5,995  | 11,415 |  |  |
|                                | Balancing <sup>(2)</sup><br>Other purposes <sup>(3)</sup> | 5,995  | 11,415 |  |  |
|                                | Sales                                                     | 8,576  | 12,814 |  |  |
|                                | Balancing (2)<br>Other purposes (3)                       | 8,576  | 12,814 |  |  |