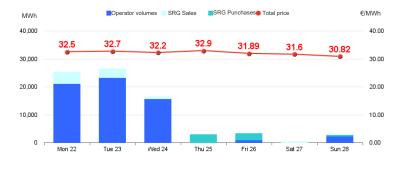

## Market for the trading of gas stored (MGS-GAS)

| Week                           | Storage                                                   | 17     | 16     |  |  |
|--------------------------------|-----------------------------------------------------------|--------|--------|--|--|
| Price. <sup>(1)</sup><br>€/MWh | Stogit                                                    | 32.09  | 33.64  |  |  |
|                                | Edison Stoccaggio                                         | -      | -      |  |  |
|                                | Total                                                     | 32.09  | 33.64  |  |  |
| Volumes.<br>MWh                | Stogit                                                    | 77,041 | 65,043 |  |  |
|                                | Edison Stoccaggio                                         | -      | -      |  |  |
| IVIVVII                        | Total                                                     | 77,041 | 65,043 |  |  |
| SRG Activity.<br>MWh           | Purchases                                                 | 5,995  | 11,415 |  |  |
|                                | Balancing <sup>(2)</sup><br>Other purposes <sup>(3)</sup> | 5,995  | 11,415 |  |  |
|                                | Sales                                                     | 8,576  | 12,814 |  |  |
|                                | Balancing (2)<br>Other purposes (3)                       | 8,576  | 12,814 |  |  |