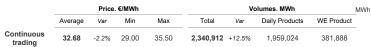

# **Gas Markets**

Week n° 17 from 22 to 28 April 2024

## **Spot Gas Market (MP-GAS)**

### Day-Ahead Gas Market (MGP-GAS)







#### Intra-Day Gas Market (MI-GAS)







## Market for the trading of gas stored (MGS-GAS)

| Week                           | Storage                                                   | 17     | 16     |  |  |
|--------------------------------|-----------------------------------------------------------|--------|--------|--|--|
| Price. <sup>(1)</sup><br>€/MWh | Stogit                                                    | 32.09  | 33.64  |  |  |
|                                | Edison Stoccaggio                                         | -      | -      |  |  |
|                                | Total                                                     | 32.09  | 33.64  |  |  |
| Volumes.<br>MWh                | Stogit                                                    | 77,041 | 65