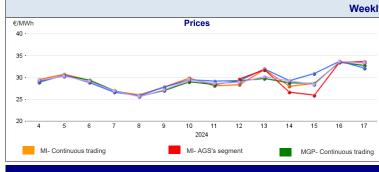

ses                                                 | 5,995  | 11,415 |  |  |
|                                | Balancing <sup>(2)</sup><br>Other purposes <sup>(3)</sup> | 5,995  | 11,415 |  |  |
|                                | Sales                                                     | 8,576  | 12,814 |  |  |
|                                | Balancing (2)<br>Other purposes (3)                       | 8,576  | 12,814 |  |  |



- 1) The Total price is calculated as a weighted average price for the total volumes exchanged in each storage system.
  2) To securely manage any expected deviations between overall network injections and withdrawals pursuant to Art. 2.5 of Annex A, AEEGSI's Resolution 312/2016/R/gas
  3) Stored gas trades by Snam Retie Gas (SRG) not included in "Balancing"





## Forward Gas Market (MT-GAS)

|              | Market           |               |              |                |               | отс     |         | Total |                |          |       |     |
|--------------|------------------|---------------|--------------|----------------|---------------|---------|---------|-------|----------------|----------|-------|-----|
| Products     | Minimum<br>Price | Maximum Price | Check Price* | Trades Volumes | Registrations | Volumes | Volumes |       | Open interest* |          |       |     |
|              | €/MWh            | €/MWh         | €/MWh        | change %       | N.            | MWh/d   | N.      | MWh/d | MWh/d          | change % | MWh/d | MWh |
| Q-2024-03    | -                | -             | 32.73        | 0.0%           |